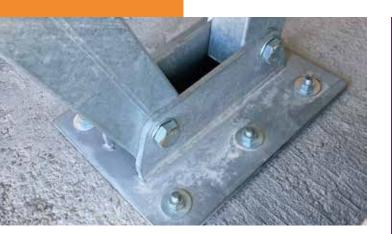

#### **✓ EASY** TO ASSEMBLY

CARPORT solutions are installed very easily, without the need for welding. The entire structure is bolted and no heavy lifting machinery is required for assembly.

In addition, they can be fixed to concrete screed (\*) without the need to make specific foundations.

### **✓** DURABILITY

The materials used and the surface treatments provide to our carports high strength and durability.

The main structure is made with steel tubes and folded steel sheets both hot deep galvanized. The minimum guaranteed coating thickness is 70 microns, which provides a durability of more than 40 years in rural environments.

The screws used of 8.8 quality is also protected by a zinc plated coating.