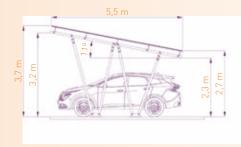

# 1W3X 3 Cars carport / 7,5m

of solar panels through commercial clamp systems and mounting accessories.