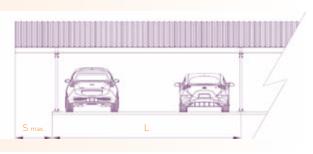

## Models CARPORT

We have developed 3 standard models to meet the different needs of our customers, but we can customize your project easily.

| MODEL | L (m) | S maximum (m) |
|-------|-------|---------------|
| 1W2X  | 5     | 1             |
| 1W3X  | 7,5   | 1,5           |
| 2W3X  | 7,5   | 1,5           |

# 1W2X 2 Cars carport / 5m