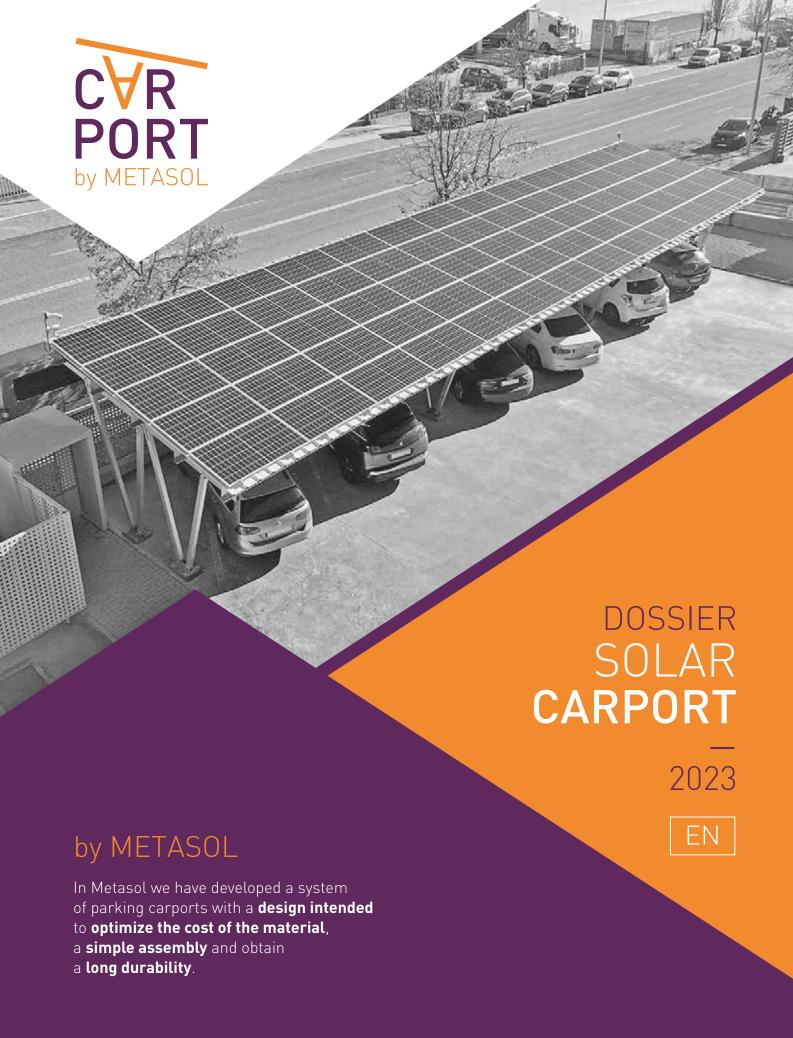

#### **✓ EASY** TO ASSEMBLY

CARPORT solutions are installed very easily, without the need for welding. The entire structure is bolted and no heavy lifting machinery is required for assembly.

In addition, they can be fixed to concrete screed (\*) without the need to make specific foundations.

## ✓ DESIGN AND MECHANICAL RESISTANCE

The design of CARPORT provides a great static balance and this allows an optimal sizing of its structure.

It has been designed according to the following standards: