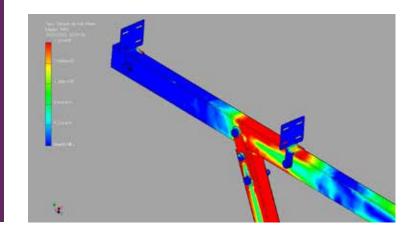

## ✓ DESIGN AND MECHANICAL RESISTANCE

The design of CARPORT provides a great static balance and this allows an optimal sizing of its structure.

It has been designed according to the following standards:

#### The loads considered for standard designs are:

- Load relative to the weight of solar panels and their mounting system: 0,15 kN/m².
- Snow load: 0,4 kN/m<sup>2</sup> according to EN1991-1-3: 2018, CTE-DB-SE-AE: 2009.
- Wind load: qb=0,42 kN/m², ce= 1,6 according to EN 1991-1-4: 2018, CTE-DB-SE-AE: 2009.