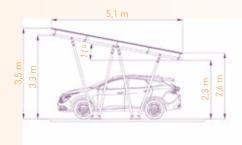

of the carport is made of ribbed steel sheet to guarantee the impermeability.

In addition, this cladding is the perfect support for the integration of solar panels through the well-known commercial clamp systems and mounting accessories.





#### ✓ FLAT - PACKAGING

Packaging is a factor we have taken into account in our design. This allows us to offer low transport costs.

We can transport up to 1.400 m<sup>2</sup> of carports in a single truck.



## Models CARPORT

We have developed 3 standard models to meet the different needs of our customers, but we can customize your project easily.

| MODEL | L (m) | S maximum (m) |
|-------|-------|---------------|
| 1W2X  | 5     | 1             |
| 1W3X  | 7,5   | 1,5           |
| 2W3X  | 7,5   | 1,5           |

# 1W2X 2 Cars carport / 5m







# 1W3X 3 Cars carport / 7,5m





of solar panels through commercial clamp systems and mounting accessories.

# 2W3X Double 3 Cars carport / 7,5m







### **✓** DURABILITY

The materials used and the surface treatments provide to our carports high strength and durability.

The main structure is made with steel tubes and folded steel sheets both hot deep galvanized. The minimum guaranteed coating thickness is 70 microns, which provides a durability of more than 40 years in rural environments.

Steel purlins are manufactured from cold-shaped steel sheets with a Z275 galvanized coating according to EN 10346.

The roof cladding has a double protection; a Z275 galvanized and a 25 microns polyester powder coating.

The screws used of 8.8 quality is also protected by a zinc plated coating