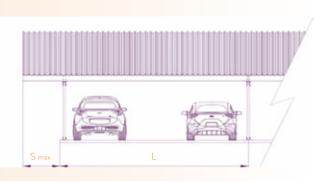

## Models CARPORT

We have developed 3 standard models to meet the different needs of our customers, but we can customize your project easily.

| MODEL | L (m) | S maximum (m) |
|-------|-------|---------------|
| 1W2X  | 5     | 1             |
| 1W3X  | 7,5   | 1,5           |
| 2W3X  | 7,5   | 1,5           |

# 1W3X 3 Cars carport / 7,5m

of solar panels through commercial clamp systems and mounting accessories.