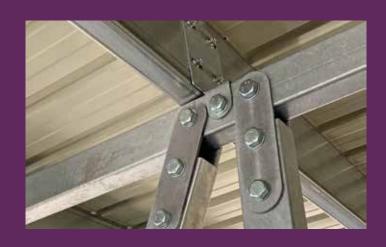

## **✓ SOLAR** ROOF

The roof of the carport is made of ribbed steel sheet to guarantee the impermeability.

In addition, this cladding is the perfect support for the integration of solar panels through the well-known commercial clamp systems and mounting accessories.