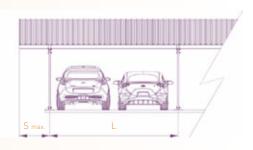

## Models CARPORT

We have developed 3 standard models to meet the different needs of our customers, but we can customize your project easily.

| MODEL | L (m) | S maximum (m) |
|-------|-------|---------------|
| 1W2X  | 5     | 1             |
| 1W3X  | 7,5   | 1,5           |
| 2W3X  | 7,5   | 1,5           |