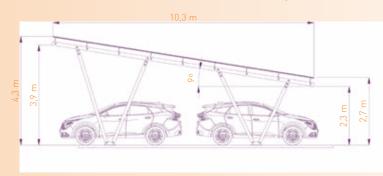

## Models CARPORT

We have developed 3 standard models to meet the different needs of our customers, but we can customize your project easily.

| MODEL | L (m) | S maximum (m) |
|-------|-------|---------------|
| 1W2X  | 5     | 1             |
| 1W3X  | 7,5   | 1,5           |
| 2W3X  | 7,5   | 1,5           |

# 2W3X Double 3 Cars carport / 7,5m